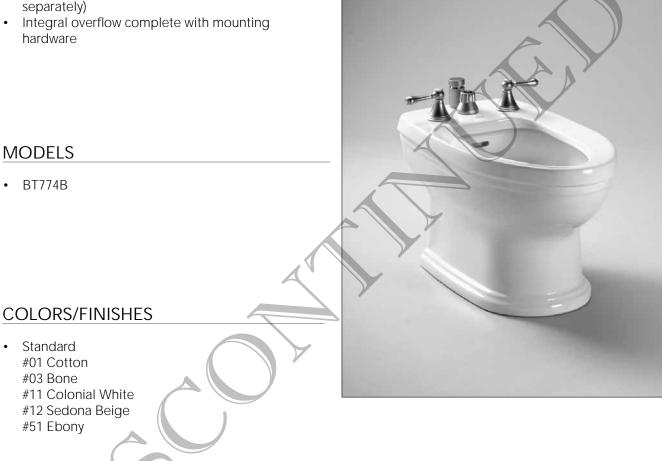

# **TOTO**<sub>®</sub>

**BT774B** Carrollton® Bidet

### **FEATURES**

- Traditional styled bidet with flushing rim and vertical spray, deck-mounted faucet (sold separately)
- Integral overflow complete with mounting hardware

#### **SPECIFICATIONS**

- 1-1/4" O.D. Waste
- 25-5/8"L x 14-5/8"W x 15"H Size •
- with flushing rim and vertical Faucet spray
- Warranty •
- One Year Limited Warranty Material Vitreous china •
- BT774B 60lbs Shipping Weight
- Shipping Dimensions BT774B
  - 28"L x 153/8" x 16-7/8"H