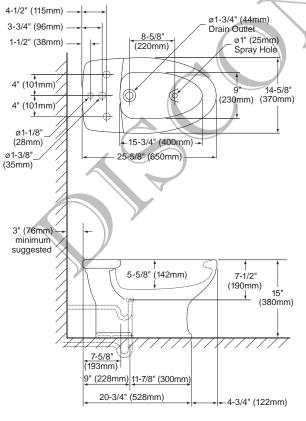

#### **SPECIFICATIONS**

- 1-1/4" O.D. Waste
- 25-5/8"L x 14-5/8"W x 15"H Size •
- with flushing rim and vertical Faucet spray
- Warranty •
- One Year Limited Warranty Material Vitreous china •
- BT774B 60lbs Shipping Weight
- Shipping Dimensions BT774B
  - 28"L x 153/8" x 16-7/8"H